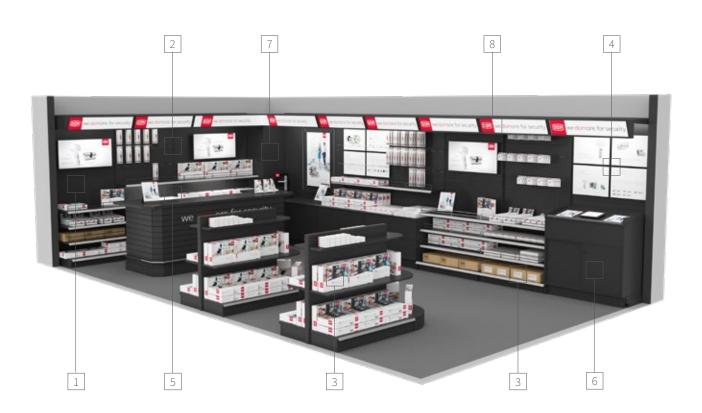

#### SHOWROOM

Upgrade your showroom with displays that work for you, not the other way around. Create a personalised showroom floor plan based on your shop's layout and we'll work together with you to create the perfect showroom area.

## ATTRACTIVE AND FLEXIBLE SHOP FITTING DISPLAYS

The DOM Keystone® selection of shop fitting displays are high-quality eye-catchers. They present your products in a clear and attractive manner, while also creating a great shopping experience throughout your entire showroom.

#### WALL, CORNER AND ISLAND UNITS

of modular and configurable units that can be used to cover any type of layout, from small areas to large showrooms, without any restriction. These highly professional displays are specially designed to optimise your space and offer you robust and safe storage solutions that will last. These shelving units are fully configurable to cover wall and corner areas. Select the design that fits your business, with a wide range of options: from shelf sections, with quick access to your best sellers, to high-value

#### 1. MAIN WALL UNIT

This main wall unit can be equipped with shelves or hooks in various sizes. It is also equipped with LED lights to illuminate the products.

Height 2,246 mm; Width 1,000 mm;

Depth 500 mm. Finish: RAL7015M

#### 2. ADD-ON WALL UNIT

Fixed to the main unit. Customers can add as many add-on wall units as they wish.

Height 2,246 mm; Width 1,000 mm; Depth 500 mm. Finish: RAL7015M

#### 3. ISLAND UNIT (GONDOLA)

These modular island units can be

equipped with shelves or hooks in various sizes.

The island unit is composed of one main unit of 1,000 mm with an additional rounded end unit.

Finish: RAL7015M

#### 4. DISPLAYS

You can display product information or samples in this component.

#### 5. COUNTER DESK

Counter desks show the personality of your shop, and can therefore be customised to your personal/store design.

Length: 1,600 mm. The counter desk is equipped with internal shelves & 4 power sockets. Finish RAL7015M

#### 6. STORAGE UNIT

These units can be locked with a key for storing items of higher value.

#### 7. ADD-ON CORNER UNIT

Specifically designed to fill the 90° corner of the showroom.

#### 8. CANOPY

The inclined canopy is equipped with LED lights and opal plexi with a printable space.

PARTNER PROGRAMME FOR SECURITY EXPERTS