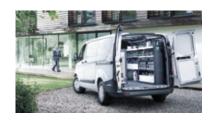

#### VEHICLE CONVERSION

Mobile security advisers and installers often spend their time on the road.

Therefore, the need for easy access to a working van workshop and tools is

paramount. From simple one-wall van racking to a complete van workshop transformation, DOM by Bott offers customised van conversions that cater to the needs of each security installer.

The highly experienced team at Bott provide a dedicated range of equipment along with on-demand solutions for van racking components and accessories (from electrical systems to vehicle decals). Everything is done on request!