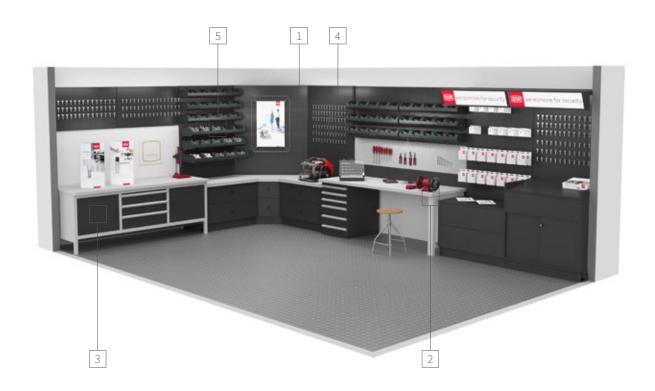

#### WORKSPACE

Create the ultimate workspace so you can

fully focus on the job at hand. Together with Bott and Keyline, DOM Keystone® members gain access to the best key-cutting machines and workspace environment in the industry.

## Workspaces that work for you

DOM by Bott.

By optimising your workshop, you can create room for more business. DOM by Bott products are created with you in mind. We want to provide you with the best designs with reliable delivery, customisation and reliable long-term support.

#### MODULAR WORKSPACE FURNITURE

DOM by Bott creates a modular furniture range, meaning that you can start your workshop with just one product. From one piece of furniture, DOM by Bott furniture can be expanded to create an entire workspace.

The products, such as workbenches, drawer cabinets and cupboards, can be specially configured to fit your working area. Therefore, you don't have to worry about workspace expansion, because DOM by Bott products are made to expand according to your needs.

Apart from furniture, DOM by Bott storage boosts the adaptable and space-saving perforated panel system, keeping you well-organised. Based around steel panels, the vast range of easy-fixing accessories make your space exceptionally versatile and flexible.

#### 1. PERFO PANEL SYSTEM

This system, with various accessories such as hooks and storage boxes, is a simple and adaptable space-saving storage system for tools, small parts and consumables.

#### 2. WORKBENCHES

BOTT robust workbenches are made with a heavy-duty 40 mm worktop made of multiplex, lino or steel. As part of a modular system, these benches can be combined with cupboards, cabinets and accessories.

#### 3. STORAGE BENCHES

Storage benches are made with a tough general-duty worktop.

Manufactured with a robust, rigid

frame with up to 1,200 kg load capacity, the frame is finished with a hard-wearing RAL 7035 (light grey) epoxy polyester powder coating. Finished with a combination of 3 drawers (size 150x150x200 mm) and 2 cupboards, with a hard-wearing RAL 7016 (anthracite grey) epoxy polyester powder coating.

Drawer configuration:

2x 150 mm, 1x 200 mm with
drawer capacity of 75 kg

Doors: 2x perfo panel lined, reinforced, 500 mm high and 2 adjustable
heights, galvanised
steel shelves with 100 kg U.D.L.
capacity per shelf. Finished
with epoxy powder coating paint.

#### 4. HOOKS

Steel hooks for blank keys with a narrow backplate and angled peg. With a durable, zinc-plated finish, these hooks fit onto a perforated panel with the quick fix perfolock, enabling easy repositioning. Available in various sizes (25, 50, 75 and 100 mm).

#### 5. STORAGE BOXES

Heavy-duty plastic boxes with label clips for small components.

These boxes are mounted onto the perforated panel with the help of dedicated strips. Available in various sizes.

PARTNER PROGRAMME FOR SECURITY EXPERTS