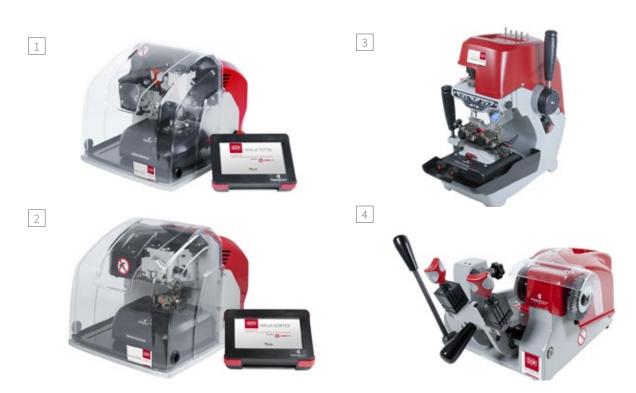

## Workspaces that work for you

DOM by Keyline.

Together with Keyline, we present you with the very best in key-cutting technology. The DOM by Keyline product line ranges from electronic key-cutting machines to manual key-cutting machines.

## ELECTRONIC KEY-CUTTING MACHINES

Electronic key-cutting machines are perfect for key-cutting and engraving, with the option to cut series of keys. These machines are ideal for creating keyed alike or master-key series.

#### 1. NINJA TOTAL

Ninja Total is the complete key-cutting machine that copies and decodes conventional, laser and reversible keys.

The key-cutting machine is equipped with the standard clamps for conventional (C30), reversible keys (N27) and a dedicated clamp for engraving (C25).

Ninja Total is controlled through a portable console with advanced and intuitive software, containing one of the most complete key databases on the market. This makes Ninja Total the ideal tool in all situations, for all jobs and environments.

#### 2. NINJA VORTEX

Electronic key-cutting machine Ninja Vortex works in sequential decoding, coding and in the engraving of the heads of high-security reversible and laser keys.

Ninja Vortex is equipped with the standard Jaws C30, which is used for both key cutting and engraving.

Ninja Vortex is controlled through a portable console with advanced and intuitive software, containing one of the most complete key databases on the market.

#### 3. T-REX ADVANCE & 4. EASY

T-Rex Advance is a mechanical key-cutting machine for laser, reversible and tubular keys, characterised by a higher versatility with an oscillating clamp, variable speed and motorised tools positioning system.

The EASY key-cutting machine is made for conventional cylinder keys (flat keys), car and cruciform keys, with four-sided reversible clamps that provide an optimal grip. It is equipped with an independent switch for the brush and a tempered tracer with depth adjustment.