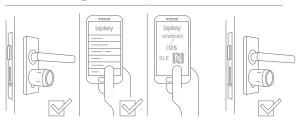

APP

This easy-to-use app for smartphones with Andorid or iOS lets you manage your access and security. You can create smartphone keys, manage authorisations and view events.

#### MAXIMUM SECURITY

We believe that everyone and everything of value should be kept secure with no exceptions. That's why all the digital cylinder locks are next level, secure and powerfully encrypted.

#### CARE & SECURITY

DOM Tapkey provides a wide range of digital cylinder and digital handle variants for your doors. We even developed anti-panic applications for emergency exits and solutions for self-closing doors.

#### IN CONTROL

By linking access rights to a Google or Apple ID, permissions can be easily revoked via internet, e.g. In case your smartphone is lost or stolen.

## Installing is easy as 1-2-3:



## Examples of use