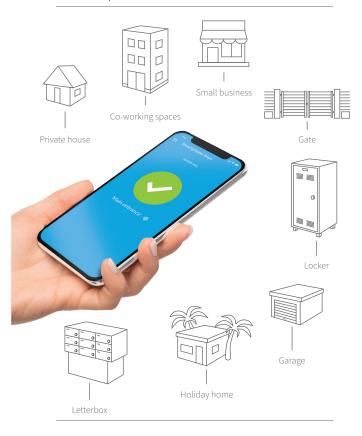

## DOM Tapkey Your smartphone is the key

Are you ready for the revolutionary way to lock and unlock your doors? For homeowners and small business. Create smartphone keys for yourself, family members, guests, and your employees. If someone loses their phone or transponder, simply revoke the access for this user in the app and the security of your home is maintained. You're in control, even when you are not at home.