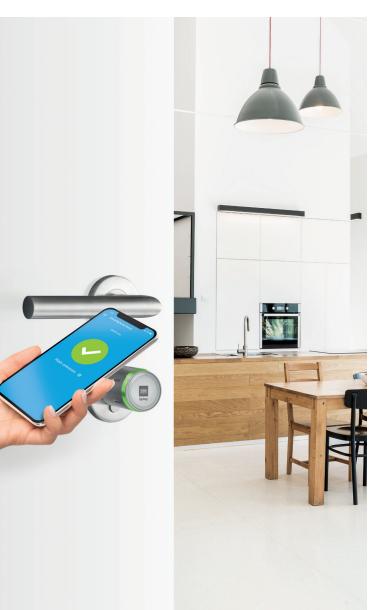

## DOM Tapkey Your smartphone is the key

Are you ready for the revolutionary way to lock and unlock your doors? For homeowners and small business. Create smartphone keys for yourself, family members, guests, and your employees. If someone loses their phone or transponder, simply revoke the access for this user in the app and the security of your home is maintained. You're in control, even when you are not at home.

#### ■ SECURE SMARTPHONE APP

This easy-to-use app for smartphones with Andorid or iOS lets you manage your access and security. You can create smartphone keys, manage authorisations and view events.