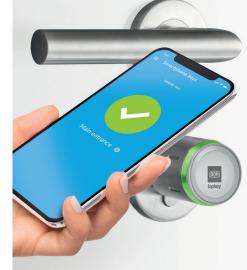

## DOM Tapkey Your smartphone is the key

Are you ready for the revolutionary way to lock and unlock your doors? For homeowners and small business. Create smartphone keys for yourself, family members, guests, and your employees. If someone loses their phone or transponder, simply revoke the access for this user in the app and the security of your home is maintained. You're in control, even when you are not at home.

#### ■ SECURE SMARTPHONE APP

This easy-to-use app for smartphones with Andorid or iOS lets you manage your access and security. You can create smartphone keys, manage authorisations and view events.