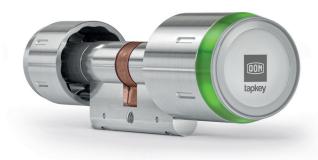

#### CARE & SECURITY

DOM Tapkey provides a wide range of digital cylinder and digital handle variants for your doors. We even developed anti-panic applications for emergency exits and solutions for self-closing doors.