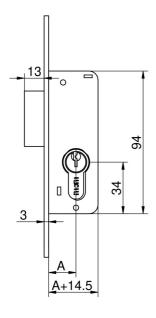

#### **TECHNICAL FEATURES**

| Lock Type                     | Single Point,                            |
|-------------------------------|------------------------------------------|
| Operation Type                | Cylinder Operated                        |
| Locking Elements              | Deadbolt                                 |
| Locking Type                  | European Profile Cylinder                |
| Recommended Cylinder          | E                                        |
| Key Turns                     | 1                                        |
| Number of Keys                | 3                                        |
| Case Dimensions (mm)          | Height 94 x Depth 32.5 x Thickness 14    |
| Backset Inc Forend (mm)       | 18                                       |
| Forend Dimensions (mm)        | Length 159 x Width 23.0 x Thickness 3    |
| Forend Shape                  | Flat                                     |
| Case                          | Steel, Galvanised                        |
| Forend                        | Material: Steel, Finish: Stainless Steel |
| Deadbolt Operation            | Standard                                 |
| Deadbolt Throw (mm)           | 13                                       |
| Net Weight (kg)               | 0.5                                      |
| Boxed Quantity                | 1                                        |
| Industrial Packaging Quantity | 30                                       |
| Standard Packaging            | Box                                      |