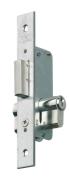

#### 1 POINT MORTISE LOCK METALLIC - DEADBOLT - E

Mortise lock for metallic doors with 1 locking point with Deadbolt, especial for metal cabinets and with europrofile cylinder Serie E.

#### **TECHNICAL FEATURES**

| Lock Type                     | Single Point,                            |
|-------------------------------|------------------------------------------|
| Operation Type                | Cylinder Operated                        |
| Locking Elements              | Deadbolt                                 |
| Locking Type                  | European Profile Cylinder                |
| Recommended Cylinder          | E                                        |
| Key Turns                     | 1                                        |
| Number of Keys                | 3                                        |
| Case Dimensions (mm)          | Height 94 x Depth 32.5 x Thickness 14    |
| Backset Inc Forend (mm)       | 18                                       |
| Forend Dimensions (mm)        | Length 159 x Width 23.0 x Thickness 3    |
| Forend Shape                  | Flat                                     |
| Case                          | Steel, Galvanised                        |
| Forend                        | Material: Steel, Finish: Stainless Steel |
| Deadbolt Operation            | Standard                                 |
| Deadbolt Throw (mm)           | 13                                       |
| Net Weight (kg)               | 0.5                                      |
| Boxed Quantity                | 1                                        |
| Industrial Packaging Quantity | 30                                       |
| Standard Packaging            | Box                                      |