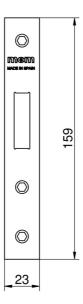

#### **TECHNICAL FEATURES**

| Lock Type                     | Single Point,                            |
|-------------------------------|------------------------------------------|
| Operation Type                | Cylinder Operated                        |
| Locking Elements              | Deadbolt                                 |
| Locking Type                  | European Profile Cylinder                |
| Recommended Cylinder          | E                                        |
| Key Turns                     | 1                                        |
| Number of Keys                | 3                                        |
| Case Dimensions (mm)          | Height 94 x Depth 32.5 x Thickness 14    |
| Backset Inc Forend (mm)       | 18                                       |
| Forend Dimensions (mm)        | Length 159 x Width 23.0 x Thickness 3    |
| Forend Shape                  | Flat                                     |
| Case                          | Steel, Galvanised                        |
| Forend                        | Material: Steel, Finish: Stainless Steel |
| Deadbolt Operation            | Standard                                 |
| Deadbolt Throw (mm)           | 13                                       |
| Net Weight (kg)               | 0.5                                      |
| Boxed Quantity                | 1                                        |
| Industrial Packaging Quantity | 30                                       |
| Standard Packaging            | Box                                      |