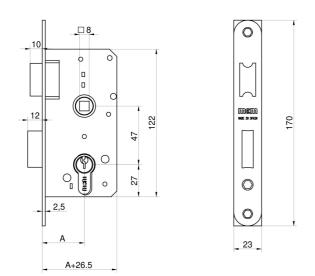

### TECHNICAL FEATURES

| Lock Type                     | Single Point,                                                            |
|-------------------------------|--------------------------------------------------------------------------|
| Operation Type                | Handle Operated, Cylinder Operated                                       |
| Locking Elements              | Deadbolt & Latch                                                         |
| Locking Type                  | C Profile                                                                |
| Recommended Cylinder          | C                                                                        |
| Key Turns                     | 1                                                                        |
| Number of Keys                | 3                                                                        |
| Case Dimensions (mm)          | Height 122 x Depth 53, 63, 73 x Thickness 16                             |
| Backset Inc Forend (mm)       | 35, 45                                                                   |
| Interaxis (mm)                | 47                                                                       |
| Follower Type                 | Standard Follower                                                        |
| Follower (mm)                 | 8                                                                        |
| Forend Dimensions (mm)        | Length 170 x Width 23.0 x Thickness 3                                    |
| Forend Shape                  | Flat                                                                     |
| Case                          | Steel, Galvanised                                                        |
| Forend                        | Material: Steel, Finish: Brass Plated, Nickel Plated, Bichromatic, Brass |
| Reversible Latch              | Yes                                                                      |
| Latch Throw (mm)              | 10                                                                       |
| Deadbolt Operation            | Standard                                                                 |
| Deadbolt Throw (mm)           | 12                                                                       |
| Net Weight (kg)               | 0.6                                                                      |
| Boxed Quantity                | 1                                                                        |
| Industrial Packaging Quantity | 30                                                                       |
| Standard Packaging            | Box                                                                      |