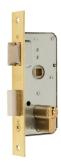

# MCM 1505

1 POINT MORTISE LOCK - DEADBOLT AND REVERSIBLE LATCH - C

Mortise lock for wooden doors with 1 locking point with reversible latch without rocker, operated by handle and with cylinder serie C. Interaxis 47mm.

### TECHNICAL FEATURES

| Lock Type                     | Single Point,                                                            |
|-------------------------------|--------------------------------------------------------------------------|
| Operation Type                | Handle Operated, Cylinder Operated                                       |
| Locking Elements              | Deadbolt & Latch                                                         |
| Locking Type                  | C Profile                                                                |
| Recommended Cylinder          | C                                                                        |
| Key Turns                     | 1                                                                        |
| Number of Keys                | 3                                                                        |
| Case Dimensions (mm)          | Height 122 x Depth 53, 63, 73 x Thickness 16                             |
| Backset Inc Forend (mm)       | 35, 45                                                                   |
| Interaxis (mm)                | 47                                                                       |
| Follower Type                 | Standard Follower                                                        |
| Follower (mm)                 | 8                                                                        |
| Forend Dimensions (mm)        | Length 170 x Width 23.0 x Thickness 3                                    |
| Forend Shape                  | Flat                                                                     |
| Case                          | Steel, Galvanised                                                        |
| Forend                        | Material: Steel, Finish: Brass Plated, Nickel Plated, Bichromatic, Brass |
| Reversible Latch              | Yes                                                                      |
| Latch Throw (mm)              | 10                                                                       |
| Deadbolt Operation            | Standard                                                                 |
| Deadbolt Throw (mm)           | 12                                                                       |
| Net Weight (kg)               | 0.6                                                                      |
| Boxed Quantity                | 1                                                                        |
| Industrial Packaging Quantity | 30                                                                       |
| Standard Packaging            | Box                                                                      |