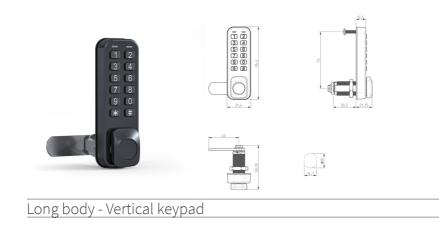

## POWER

| Power Type              | Battery            |
|-------------------------|--------------------|
| Battery Type            | CR2450             |
| Number of Batteries     | 1                  |
| Battery Lifetime Cycles | Up to 30000 cycles |

# RONIS E10-mini

### POWER (CONTINUED)

| Number of Battery Warning Levels           | 1   |
|--------------------------------------------|-----|
| Remaining Battery Cycles after 1st Warning | 100 |
| Emergency Power Supply                     | No  |

### CERTIFICATIONS

| Ingress Protection Rating | IP65       |
|---------------------------|------------|
| Vibration Test            | 10 - 75 Hz |

### OPTIONS

| Outer Knob Finish |
|-------------------|
|-------------------|

### VARIANTS



Long body - Horizontal keypad - Right hand