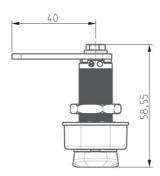

#### TECHNICAL FEATURES

| Dimensions               | 96.4 x 31.4 x 12.5mm or 21.05mm incl. knob |
|--------------------------|--------------------------------------------|
| Net Weight               | 0.212                                      |
| Door Leaf Thickness (mm) | 14 to 22                                   |
| Surface Material         | Zamak                                      |
| Surface Finish           | Black                                      |
| Outer Knob Material      | Zamak                                      |
| Outer Knob Finish        | Black                                      |
| Knob Rotation            | 90 degrees                                 |
| Internal Clock           | No                                         |
| Cam Family               | 12929                                      |
| Lock Fixing              | Nuts                                       |
| Cam Fixing               | Screw                                      |