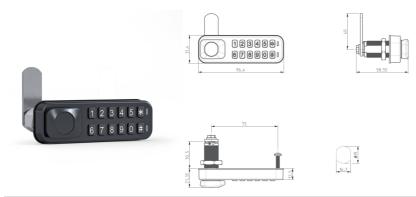

8 Digits                          |









### POWER

| Power Type              | Battery            |
|-------------------------|--------------------|
| Battery Type            | CR2450             |
| Number of Batteries     | 1                  |
| Battery Lifetime Cycles | Up to 30000 cycles |

# RONIS E10-mini

### POWER (CONTINUED)

| Number of Battery Warning Levels           | 1   |
|--------------------------------------------|-----|
| Remaining Battery Cycles after 1st Warning | 100 |
| Emergency Power Supply                     | No  |

### CERTIFICATIONS

| Ingress Protection Rating | IP65       |
|---------------------------|------------|
| Vibration Test            | 10 - 75 Hz |

### OPTIONS

| Outer Knob Finish |
|-------------------|
|-------------------|

### VARIANTS



Long body - Horizontal keypad - Right hand