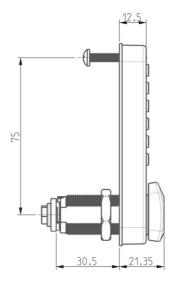

#### TECHNICAL FEATURES

| Dimensions               | 96.4 x 31.4 x 12.5mm or 21.05mm incl. knob |
|--------------------------|--------------------------------------------|
| Net Weight               | 0.212                                      |
| Door Leaf Thickness (mm) | 14 to 22                                   |
| Surface Material         | Zamak                                      |
| Surface Finish           | Black                                      |
| Outer Knob Material      | Zamak                                      |
| Outer Knob Finish        | Black                                      |
| Knob Rotation            | 90 degrees                                 |
| Internal Clock           | No                                         |
| Cam Family               | 12929                                      |
| Lock Fixing              | Nuts                                       |
| Cam Fixing               | Screw                                      |