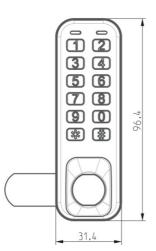

#### TECHNICAL FEATURES

| Dimensions               | 96.4 x 31.4 x 12.5mm or 21.05mm incl. knob |
|--------------------------|--------------------------------------------|
| Net Weight               | 0.212                                      |
| Door Leaf Thickness (mm) | 14 to 22                                   |
| Surface Material         | Zamak                                      |
| Surface Finish           | Black                                      |
| Outer Knob Material      | Zamak                                      |
| Outer Knob Finish        | Black                                      |
| Knob Rotation            | 90 degrees                                 |
| Internal Clock           | No                                         |
| Cam Family               | 12929                                      |
| Lock Fixing              | Nuts                                       |
| Cam Fixing               | Screw                                      |