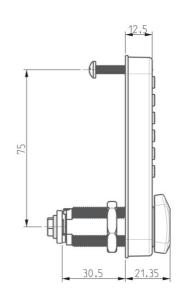

### **TECHNICAL FEATURES**

| Dimensions               | 96.4 x 31.4 x 12.5mm or 21.05mm incl. knob |
|--------------------------|--------------------------------------------|
| Net Weight               | 0.212                                      |
| Door Leaf Thickness (mm) | 14 to 22                                   |
| Surface Material         | Zamak                                      |
| Surface Finish           | Black                                      |
| Outer Knob Material      | Zamak                                      |
| Outer Knob Finish        | Black                                      |
| Knob Rotation            | 90 degrees                                 |
| Internal Clock           | No                                         |
| Cam Family               | 131100                                     |
| Lock Fixing              | Nuts                                       |
| Cam Fixing               | Screw                                      |