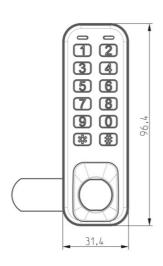

### **TECHNICAL FEATURES**

| Dimensions               | 96.4 x 31.4 x 12.5mm or 21.05mm incl. knob |
|--------------------------|--------------------------------------------|
| Net Weight               | 0.212                                      |
| Door Leaf Thickness (mm) | 14 to 22                                   |
| Surface Material         | Zamak                                      |
| Surface Finish           | Black                                      |
| Outer Knob Material      | Zamak                                      |
| Outer Knob Finish        | Black                                      |
| Knob Rotation            | 90 degrees                                 |
| Internal Clock           | No                                         |
| Cam Family               | 131100                                     |
| Lock Fixing              | Nuts                                       |
| Cam Fixing               | Screw                                      |