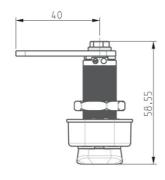

### **TECHNICAL FEATURES**

| Dimensions               | 96.4 x 31.4 x 12.5mm or 21.05mm incl. knob |
|--------------------------|--------------------------------------------|
| Net Weight               | 0.212                                      |
| Door Leaf Thickness (mm) | 14 to 22                                   |
| Surface Material         | Zamak                                      |
| Surface Finish           | Black                                      |
| Outer Knob Material      | Zamak                                      |
| Outer Knob Finish        | Black                                      |
| Knob Rotation            | 90 degrees                                 |
| Internal Clock           | No                                         |
| Cam Family               | 131100                                     |
| Lock Fixing              | Nuts                                       |
| Cam Fixing               | Screw                                      |