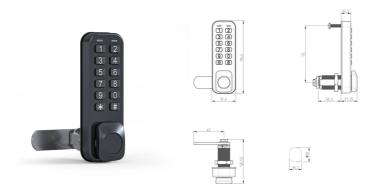

### **TECHNICAL FEATURES**

| Dimensions               | 96.4 x 31.4 x 12.5mm or 21.05mm incl. knob |
|--------------------------|--------------------------------------------|
| Net Weight               | 0.212                                      |
| Door Leaf Thickness (mm) | 14 to 22                                   |
| Surface Material         | Zamak                                      |
| Surface Finish           | Black                                      |
| Outer Knob Material      | Zamak                                      |
| Outer Knob Finish        | Black                                      |
| Knob Rotation            | 90 degrees                                 |
| Internal Clock           | No                                         |
| Cam Family               | 131100                                     |
| Lock Fixing              | Nuts                                       |
| Cam Fixing               | Screw                                      |

### Long body - Horizontal keypad - Right hand

Long body - Vertical keypad