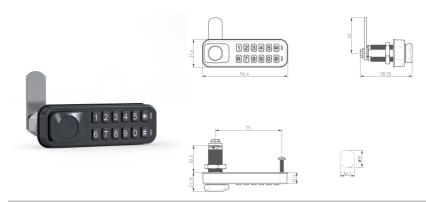

### **TECHNICAL FEATURES**

| Dimensions               | 96.4 x 31.4 x 12.5mm or 21.05mm incl. knob |
|--------------------------|--------------------------------------------|
| Net Weight               | 0.212                                      |
| Door Leaf Thickness (mm) | 14 to 22                                   |
| Surface Material         | Zamak                                      |
| Surface Finish           | Black                                      |
| Outer Knob Material      | Zamak                                      |
| Outer Knob Finish        | Black                                      |
| Knob Rotation            | 90 degrees                                 |
| Internal Clock           | No                                         |
| Cam Family               | 131100                                     |
| Lock Fixing              | Nuts                                       |
| Cam Fixing               | Screw                                      |

### Long body - Horizontal keypad - Right hand

Long body - Vertical keypad