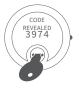

## Combination Locks

C4S

The C4S is the ideal solution for schools and colleges. Its easy installation ensures large numbers can be fitted on site quickly and efficiently. Its solid design makes it durable and long lasting, while the combination lock eliminates the need for keys making it cost effective too. Forgotten codes can be retrieved quickly thanks to our patented detector plate.

- · Lock with cam as per drawing
- Dry area application
  Available with up to 10,000 combinations
  Patented product

Operating instructions

Lost code retrieval