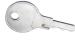

-----------------|
|                                         | Rotation  |       |      | Panel Thickness | Body length |   | Fixing |        | ITEM CODE        |
| C4S                                     | 90°       | Ro/Lc | 0    | 10              | 19,5        | • | 0      | 131629 | C4S-DS4-L1-C3-BL |
| C4S                                     | 90°       | Ro/Lc | 0    | 10              | 19,5        | 0 | 0      | 131629 | C4S-DS4-L1-C3-WH |
| Dimension in mm unless otherwise stated |           |       |      |                 |             |   |        |        |                  |



- · Lock with cam as per drawing
- Dry area application
  Available with up to 10,000 combinations
  Patented product

Operating instructions











Lost code retrieval









## Configuration





Reset key C4-KEY