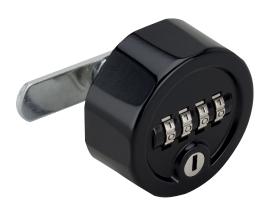

## Combination Locks

C4S

The C4S is the ideal solution for schools and colleges. Its easy installation ensures large numbers can be fitted on site quickly and efficiently. Its solid design makes it durable and long lasting, while the combination lock eliminates the need for keys making it cost effective too. Forgotten codes can be retrieved quickly thanks to our patented detector plate.

Whether staff want to keep valubles safe or you simply want to provide more storage, the C4S combination lock is the perfect product. With up to 10,000 possible combinations and its sleek, simple design, the C4S can accomodate any size business what ever your needs.

- · Lock with cam as per drawing
- Dry area application
  Available with up to 10,000 combinations
  Patented product

Operating instructions

Lost code retrieval