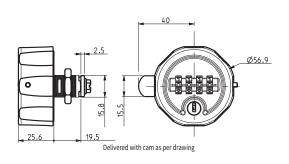

## Combination Locks

**C4S** 

| ТҮРЕ                                    | DIRECTION |       | LOCK |                 |             |   | CAM    |        |                  |
|-----------------------------------------|-----------|-------|------|-----------------|-------------|---|--------|--------|------------------|
|                                         | Rotation  |       |      | Panel Thickness | Body length |   | Fixing |        | ITEM CODE        |
| C4S                                     | 90°       | Ro/Lc | 0    | 10              | 19,5        | • | 0      | 131629 | C4S-DS4-L1-C3-BL |
| C4S                                     | 90°       | Ro/Lc | 0    | 10              | 19,5        | 0 | 0      | 131629 | C4S-DS4-L1-C3-WH |
| Dimension in mm unless otherwise stated |           |       |      |                 |             |   |        |        |                  |

- · Lock with cam as per drawing
- Dry area application
  Available with up to 10,000 combinations
  Patented product

Operating instructions

Lost code retrieval