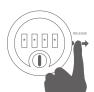

- · Lock with cam as per drawing
- Dry area application
  Available with up to 10,000 combinations
  Patented product

Operating instructions

Lost code retrieval

## Configuration

Reset key C4-KEY