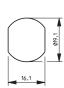

## Combination Locks

**C4S** 

| ТҮРЕ                                    | DIRECTION |       | LOCK |                 |             |   | CAM    |        |                  |
|-----------------------------------------|-----------|-------|------|-----------------|-------------|---|--------|--------|------------------|
|                                         | Rotation  |       |      | Panel Thickness | Body length |   | Fixing |        | ITEM CODE        |
| C4S                                     | 90°       | Ro/Lc | 0    | 10              | 19,5        | • | 0      | 131629 | C4S-DS4-L1-C3-BL |
| C4S                                     | 90°       | Ro/Lc | 0    | 10              | 19,5        | 0 | 0      | 131629 | C4S-DS4-L1-C3-WH |
| Dimension in mm unless otherwise stated |           |       |      |                 |             |   |        |        |                  |