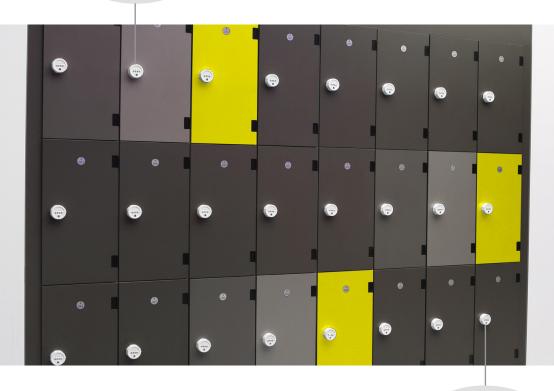

## Combination Locks

C4S

The C4S is the ideal solution for schools and colleges. Its easy installation ensures large numbers can be fitted on site quickly and efficiently. Its solid design makes it durable and long lasting, while the combination lock eliminates the need for keys making it cost effective too. Forgotten codes can be retrieved quickly thanks to our patented detector plate.

Whether staff want to keep valubles safe or you simply want to provide more storage, the C4S combination lock is the perfect product. With up to 10,000 possible combinations and its sleek, simple design, the C4S can accomodate any size business what ever your needs.