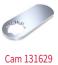

## Combination Locks

**C4S** 

| ТҮРЕ                                    | DIRECTION |       | LOCK |                 |             |   | CAM    |        |                  |
|-----------------------------------------|-----------|-------|------|-----------------|-------------|---|--------|--------|------------------|
|                                         | Rotation  |       |      | Panel Thickness | Body length |   | Fixing |        | ITEM CODE        |
| C4S                                     | 90°       | Ro/Lc | 0    | 10              | 19,5        | • | 0      | 131629 | C4S-DS4-L1-C3-BL |
| C4S                                     | 90°       | Ro/Lc | 0    | 10              | 19,5        | 0 | 0      | 131629 | C4S-DS4-L1-C3-WH |
| Dimension in mm unless otherwise stated |           |       |      |                 |             |   |        |        |                  |