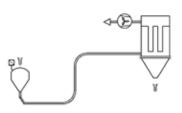

#### **DIFFERENT OPERATING MODES**

#### **EXTRACTION**

**DISCHARGE** 

Pressure from 0 to 5.5 bar