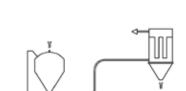

#### **DIFFERENT OPERATING MODES**

#### **EXTRACTION**

**DISCHARGE** 

Pressure from 0 to 5.5 bar