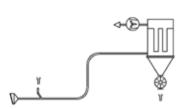

#### Application:

NEUPULSE for fragile products 3 t/h over 30 m

Vacuum - 0.8 to 0 bar

#### **EXTRACTION**

**DISCHARGE** 

Pressure from 0 to 5.5 bar