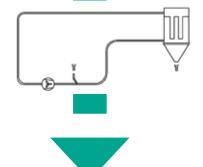

#### **DIFFERENT OPERATING MODES**

#### **EXTRACTION**

**DISCHARGE** 

Pressure from 0 to 5.5 bar