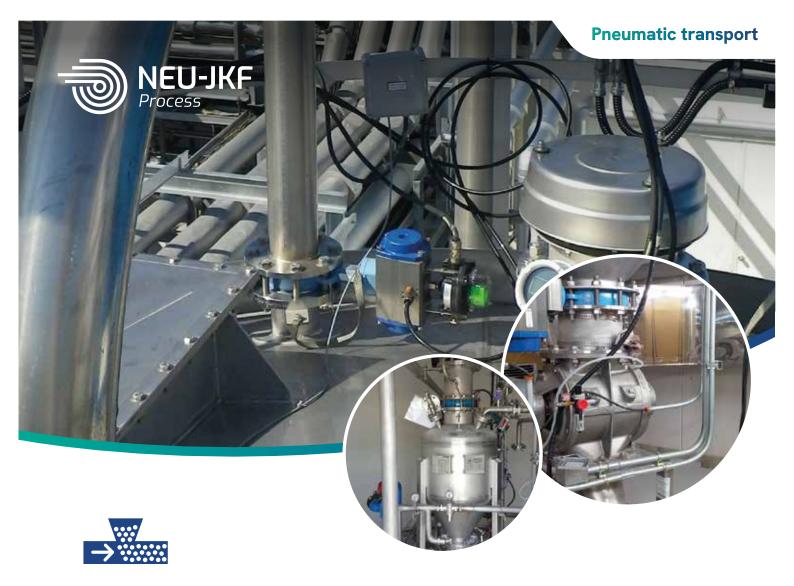

# Pneumatic transport

## Solutions for pneumatic transport of bulk products powders and granules

NEU-JKF Process masters pneumatic transport technologies for throughputs of up to 150 t/h, over distances ranging from a few metres to several hundred metres.

Our expertise: the design and production of turnkey installations for the pneumatic transport of bulk products for all types of industry: agri-food, recycling, biomass, plastics, chemicals, etc.

Thanks to their engineering expertise, our teams can determine the installation best suited to your needs.