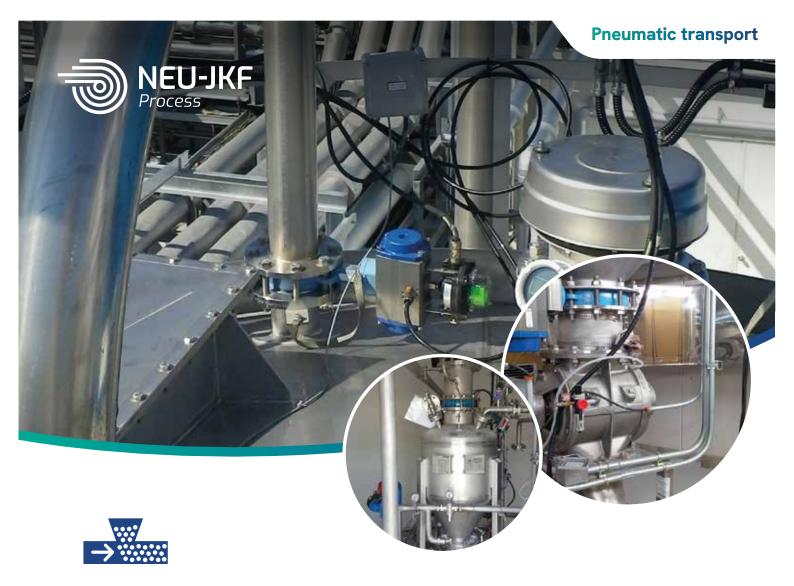

## Solutions for pneumatic transport of bulk products powders and granules

NEU-JKF Process masters pneumatic transport technologies for throughputs of up to 150 t/h, over distances ranging from a few metres to several hundred metres.

Our expertise: the design and production of turnkey installations for the pneumatic transport of bulk products for all types of industry: agri-food, recycling, biomass, plastics, chemicals, etc.

Thanks to their engineering expertise, our teams can determine the installation best suited to your needs.