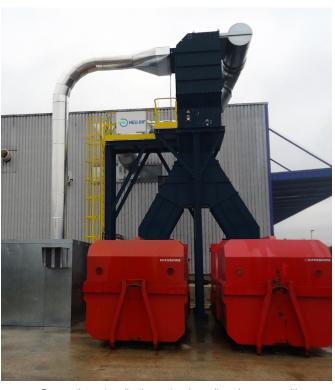

#### **NEU-JKF** supplies turn-key solutions, including:

- Original chopperfans
- Pneumatic or belt conveying system for small and large waste
- ATEX dust collector with larger spacings and self-cleaning system
- · High efficiency fans
- · Briquetting units, shredders, compactors, ...

#### **EXAMPLE OF APPLICATIONS**

Waste extraction

Dust extraction system on converting and printing machines

Waste extraction

Pneumatic waste collection system in cardboard company with SEPAROJET M and CHOPPERLINE