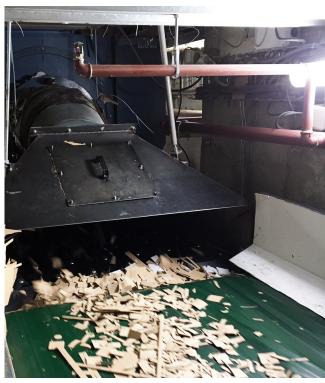

### The production of corrugated and cardboard involves:

- · Large amount of recyclable waste
- Dust emissions on converting machines
- Heat generation

Due to high production rate, waste and dust generation becomes a significant issue with regards to:

#### **NEU-JKF** supplies turn-key solutions, including:

- Original chopperfans
- Pneumatic or belt conveying system for small and large waste
- ATEX dust collector with larger spacings and self-cleaning system
- · High efficiency fans
- · Briquetting units, shredders, compactors, ...

#### **EXAMPLE OF APPLICATIONS**

Waste extraction

Dust extraction system on converting and printing machines

Waste extraction

Pneumatic waste collection system in cardboard company with SEPAROJET M and CHOPPERLINE