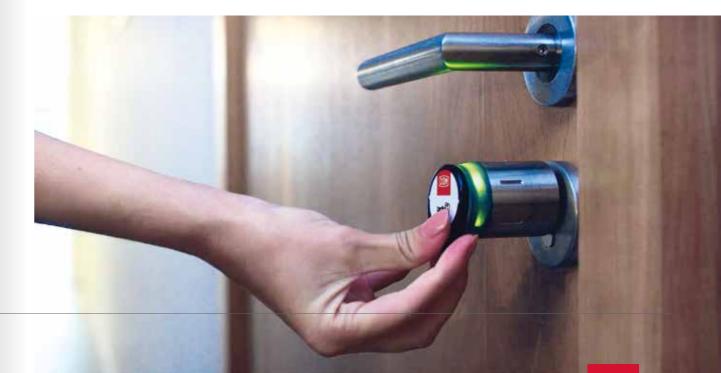

#### THE SMARTPHONE IS THE KEY

DOM and Tapkey offer you the best of both worlds. The wide range of DOM Tapkey digital locking devices enables you to deal with virtually every situation.

We offer a huge range of digital cylinders, digital handles, digital padlocks and digital wall readers to activate an alarm or open a garage door. We believe that everyone and everything of value should be kept secure without any compromise. That's why all DOM products are highly secured by using strong encryptions. Additionally the strong, high-quality mechanical hardware combined with innovative electronic components is

proof of reliability and long life.

Just like the digital devices, the Tapkey app is easy to use. It activates a DOM Tapkey device via the NFC (Near Field Communication) of a smartphone. The admin user can give authorisations to other users, safely and securely, via a highly protected Tapkey ID or Google ID.