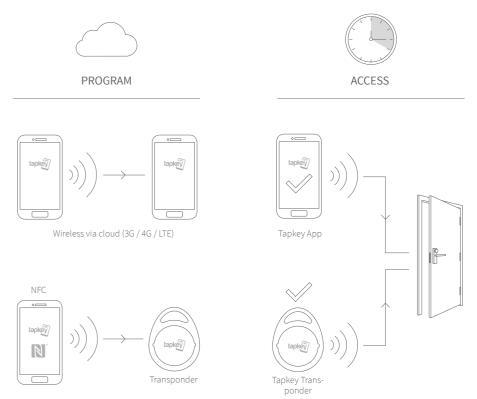

## THE TAPKEY APP PROVIDES EASY MOBILE ACCESS.

You can create your own digital locking system within minutes. There are three simple steps: download the Tapkey app via Google or the Apple store, activate your account, connect your

locking device for your digital cylinder in the entrance door and garage (for example), and there you go! In just a few steps you can authorise users to open or close a door with a digital device or DOM Tapkey tag.

- Program your tag with your smartphone.
- DOM Tapkey locking devices are stand-alone; no other devices to install near or in the door
- Easy creation of a new Google ID account
- High secure communication by using end-to-end encryption
- Open system: use the app, your smartphone and tag on different locking devices of different manufacturers
- Open platform: use the same smartphone, tag and app to open your home, work place, delivery mailbox, car (car sharing), hotel room, parking space and activate your alarm system