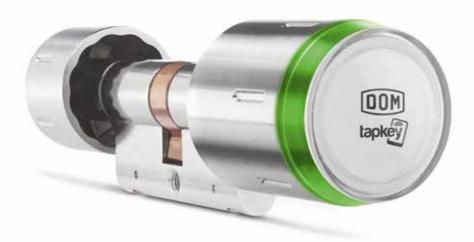

### DOM Digital Cylinder, handle and wallreader:

- Our digital cylinders and handles are renowned not only for the quality of the materials but also the high level of security.
- The DOM Tapkey cylinder in Euro profile has always VdS BZ+, SKG \*\*\*, IP 65 and T90
- Solutions for fire doors T30 (digital handle) to T90 (digital cylinder)
- Solutions for escape and panic doors (DIN EN 179 and 1125)
- High quality
- Wide range of digital hardware products for nearly every door situation
- Twelve different digital cylinder variants (for various types of doors)
- Long battery life
- Easy battery change
- Also available as Swiss 22mm round profile and Scandinavian round and oval profile, digital handles variants for indoor and outdoor and digital padlocks