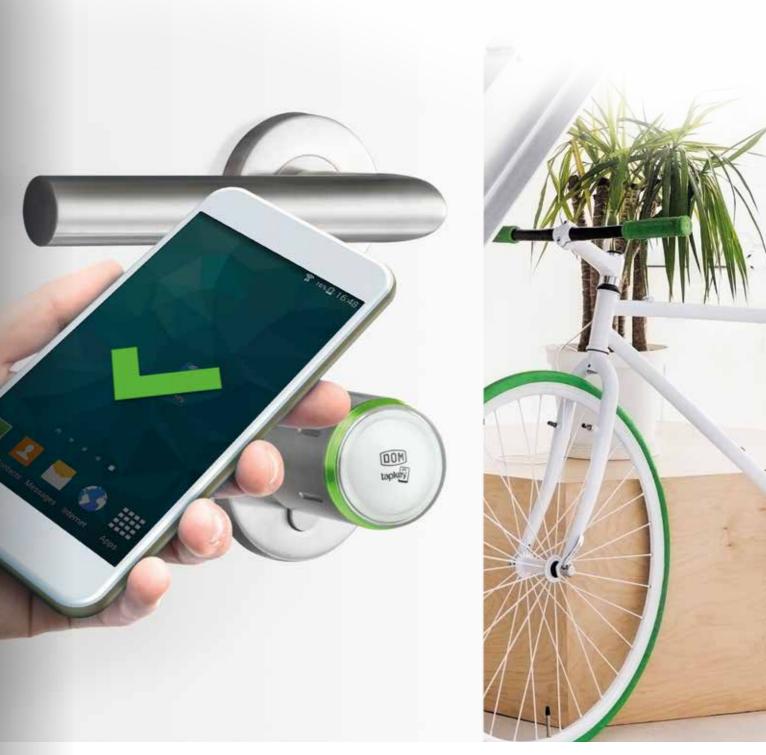

#### THE SMARTPHONE IS THE KEY

DOM and Tapkey offer you the best of both worlds. The wide range of DOM Tapkey digital locking devices enables you to deal with virtually every situation.

We offer a huge range of digital cylinders, digital handles, digital padlocks and digital wall readers to activate an alarm or open a garage door. We believe that everyone and everything of value should be kept secure without any compromise. That's why all DOM products are highly secured by using strong encryptions. Additionally the strong, high-quality mechanical hardware combined with innovative electronic components is

proof of reliability and long life.

Just like the digital devices, the Tapkey app is easy to use. It activates a DOM Tapkey device via the NFC (Near Field Communication) of a smartphone. The admin user can give authorisations to other users, safely and securely, via a highly protected Tapkey ID or Google ID.