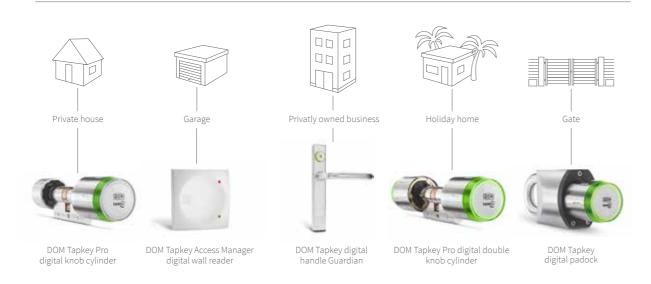

### DOM Digital Cylinder, handle and wallreader:

- Our digital cylinders and handles are renowned not only for the quality of the materials but also the high level of security.
- The DOM Tapkey cylinder in Euro profile has always VdS BZ+, SKG \*\*\*, IP 65 and T90
- Solutions for fire doors T30 (digital handle) to T90 (digital cylinder)
- Solutions for escape and panic doors (DIN EN 179 and 1125)
- High quality
- Wide range of digital hardware products for nearly every door situation
- Twelve different digital cylinder variants (for various types of doors)
- Long battery life
- Easy battery change
- Also available as Swiss 22mm round profile and Scandinavian round and oval profile, digital handles variants for indoor and outdoor and digital padlocks