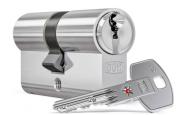

#### SECURE YOUR FUTURE BY REACHING FOR THE STARS

The rs Sirius® is the brand's locking system for customers who are looking for a high quality security system at an affordable price.

#### **TECHNICAL FEATURES**

| Cylinder Mechanism                 | Pin                                                                   |
|------------------------------------|-----------------------------------------------------------------------|
| Key Patent Protection              | Yes                                                                   |
| Key Patent Until (year)            | 2044                                                                  |
| Key Type                           | Conventional Key System                                               |
| Maximum Number of Lateral Elements | 11                                                                    |
| Maximum Number of Upper Elements   | 6                                                                     |
| MKS Possibilities                  | Grand Master Keyed, Single Coded, Master Key, Registered Single Coded |
| Number of Active Locking Elements  | 6                                                                     |
| Number of Ant Bumping Elements     | 2                                                                     |
| Number of Anti Picking Elements    | 2                                                                     |
| Number of Moveable Elements        | 0                                                                     |
| Number of Passive Elements         | 11                                                                    |
| System Patent Protection           | Yes                                                                   |
| System Patented Until (year)       | 2044                                                                  |
| Theoretical Locking Combinations   | 262144                                                                |
| Total Number of Locking Elements   | 17                                                                    |
| Trademark Protection               | Yes                                                                   |