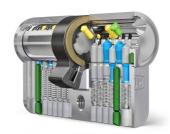

#### **TECHNICAL FEATURES**

| Cylinder Mechanism                 | Pin                                                                   |
|------------------------------------|-----------------------------------------------------------------------|
| Key Patent Protection              | Yes                                                                   |
| Key Patent Until (year)            | 2044                                                                  |
| Key Type                           | Conventional Key System                                               |
| Maximum Number of Lateral Elements | 11                                                                    |
| Maximum Number of Upper Elements   | 6                                                                     |
| MKS Possibilities                  | Grand Master Keyed, Single Coded, Master Key, Registered Single Coded |
| Number of Active Locking Elements  | 6                                                                     |
| Number of Ant Bumping Elements     | 2                                                                     |
| Number of Anti Picking Elements    | 2                                                                     |
| Number of Moveable Elements        | 0                                                                     |
| Number of Passive Elements         | 11                                                                    |
| System Patent Protection           | Yes                                                                   |
| System Patented Until (year)       | 2044                                                                  |
| Theoretical Locking Combinations   | 262144                                                                |
| Total Number of Locking Elements   | 17                                                                    |
| Trademark Protection               | Yes                                                                   |