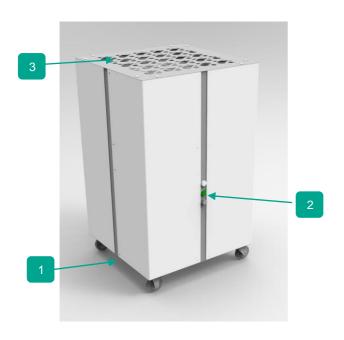

| Model | Designation   |  |
|-------|---------------|--|
| 1     | Air inlet     |  |
| 2     | Control panel |  |
| 3     | Air outlet    |  |

| Dimensions       | AIRINA model |
|------------------|--------------|
| Length A (in mm) | 750          |
| Width B (in mm)  | 750          |
| Height C (in mm) | 1330         |
| Weight (kg)      | 150          |