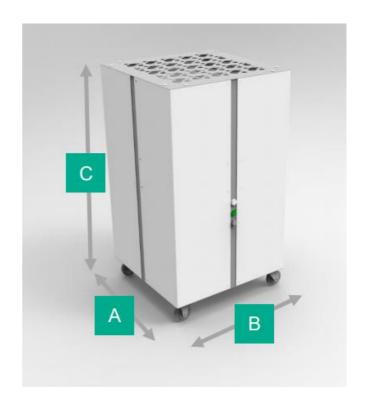

| Model | Designation   |  |
|-------|---------------|--|
| 1     | Air inlet     |  |
| 2     | Control panel |  |
| 3     | Air outlet    |  |

| Dimensions       | AIRINA model |
|------------------|--------------|
| Length A (in mm) | 750          |
| Width B (in mm)  | 750          |
| Height C (in mm) | 1330         |
| Weight (kg)      | 150          |